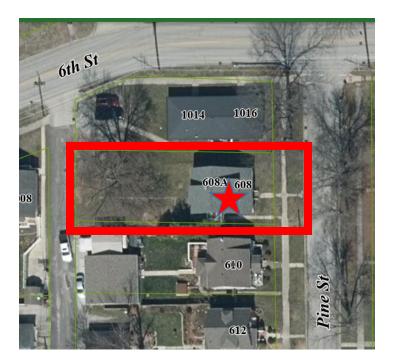

#### **NEW BUSINESS:**

- A. MOTION Approve Notice of Municipal Letting, Bid #PW-09-24, Public Works Building Roof Replacement (attached)
- B. MOTION Bill #24-91/RESOLUTION Authorizing and Directing Application to the 2024 Cycle 16 Illinois Transportation Enhancement Program (ITEP) for Assistance, for The Purpose of Design and Construction of a Shared Use Path for Use by Both Bicyclists and Pedestrians from the Elementary School to the New Primary School along Lindenthal Avenue, Park Hill Drive, and Poplar Street as well as Within Easements on Both School District and VFW Owned Property (attached)
- C. MOTION Bill #24-92/RESOLUTION Making Separate Statement of Findings of Fact in Connection With Ordinance Granting Special Use Permit for a Short-Term Rental Within the R-1-D Single Family Residence District at 608 Pine Street, With Conditions as Listed on the Combined Planning & Zoning Board's Advisory Report, (PIN # 02-2-18-32-19-404-023) (attached)

Agenda September 16, 2024 Page 2

- D. MOTION Bill #24-93/ORDINANCE Granting a Special Use Permit to Kim and Clint Hamel to allow a Short-Term Rental within the R-1-D Single Family Residence District at 608 Pine Street, With Conditions as Listed on the Combined Planning & Zoning Board's Advisory Report, (PIN # 02-2-18-32-19-404-023) (attached)
- E. **MOTION** Bill #24-94/RESOLUTION Approving Preliminary Plat for Tut Properties Inc., for Tut Industrial Park, With Conditions as Listed on the Combined Planning & Zoning Board's Advisory Report, PPN: 01-2-24-03-00-000-029, 01-2-24-03-00-000-030, 01-2-24-03-00-000-031, 01-1-24-03-00-000-010 (attached)