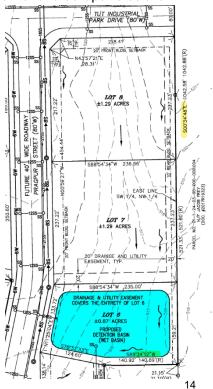

Agenda September 16, 2024 Page 2

- D. MOTION Bill #24-93/ORDINANCE Granting a Special Use Permit to Kim and Clint Hamel to allow a Short-Term Rental within the R-1-D Single Family Residence District at 608 Pine Street, With Conditions as Listed on the Combined Planning & Zoning Board's Advisory Report, (PIN # 02-2-18-32-19-404-023) (attached)
- E. **MOTION** Bill #24-94/RESOLUTION Approving Preliminary Plat for Tut Properties Inc., for Tut Industrial Park, With Conditions as Listed on the Combined Planning & Zoning Board's Advisory Report, PPN: 01-2-24-03-00-000-029, 01-2-24-03-00-000-030, 01-2-24-03-00-000-031, 01-1-24-03-00-000-010 (attached)