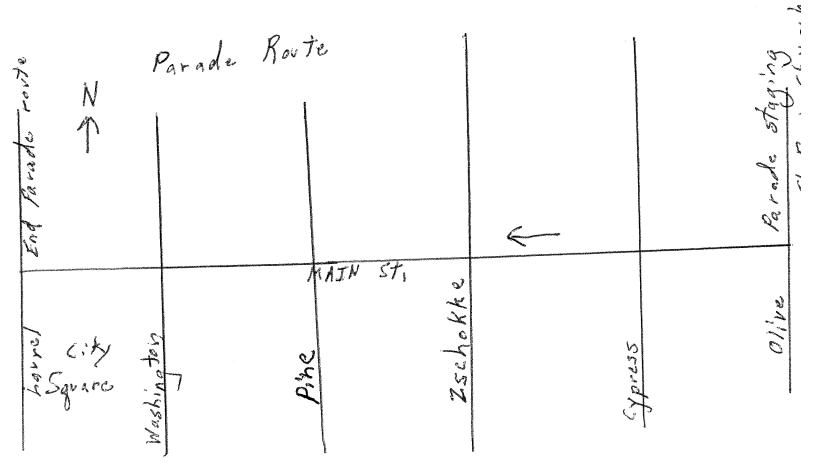

Specify Special Event or Ongoing Event (as defined above) \_\_\_\_\_

Specify Route Option #\_\_\_\_\_ (listed on attached Maps) Route must be approved by Public Safety director before application can be brought to council for approval.

| A / | OR  | . ~_® |
|-----|-----|-------|
| ĄС  | .OK |       |
| 4   | -   |       |