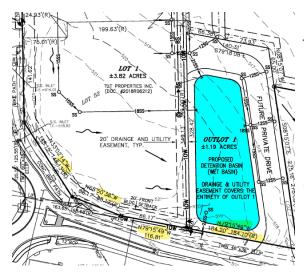

Agenda September 16, 2024 Page 2

- D. MOTION Bill #24-93/ORDINANCE Granting a Special Use Permit to Kim and Clint Hamel to allow a Short-Term Rental within the R-1-D Single Family Residence District at 608 Pine Street, With Conditions as Listed on the Combined Planning & Zoning Board's Advisory Report, (PIN # 02-2-18-32-19-404-023) (attached)
- E. **MOTION** Bill #24-94/RESOLUTION Approving Preliminary Plat for Tut Properties Inc., for Tut Industrial Park, With Conditions as Listed on the Combined Planning & Zoning Board's Advisory Report, PPN: 01-2-24-03-00-000-029, 01-2-24-03-00-000-030, 01-2-24-03-00-000-031, 01-1-24-03-00-000-010 (attached)