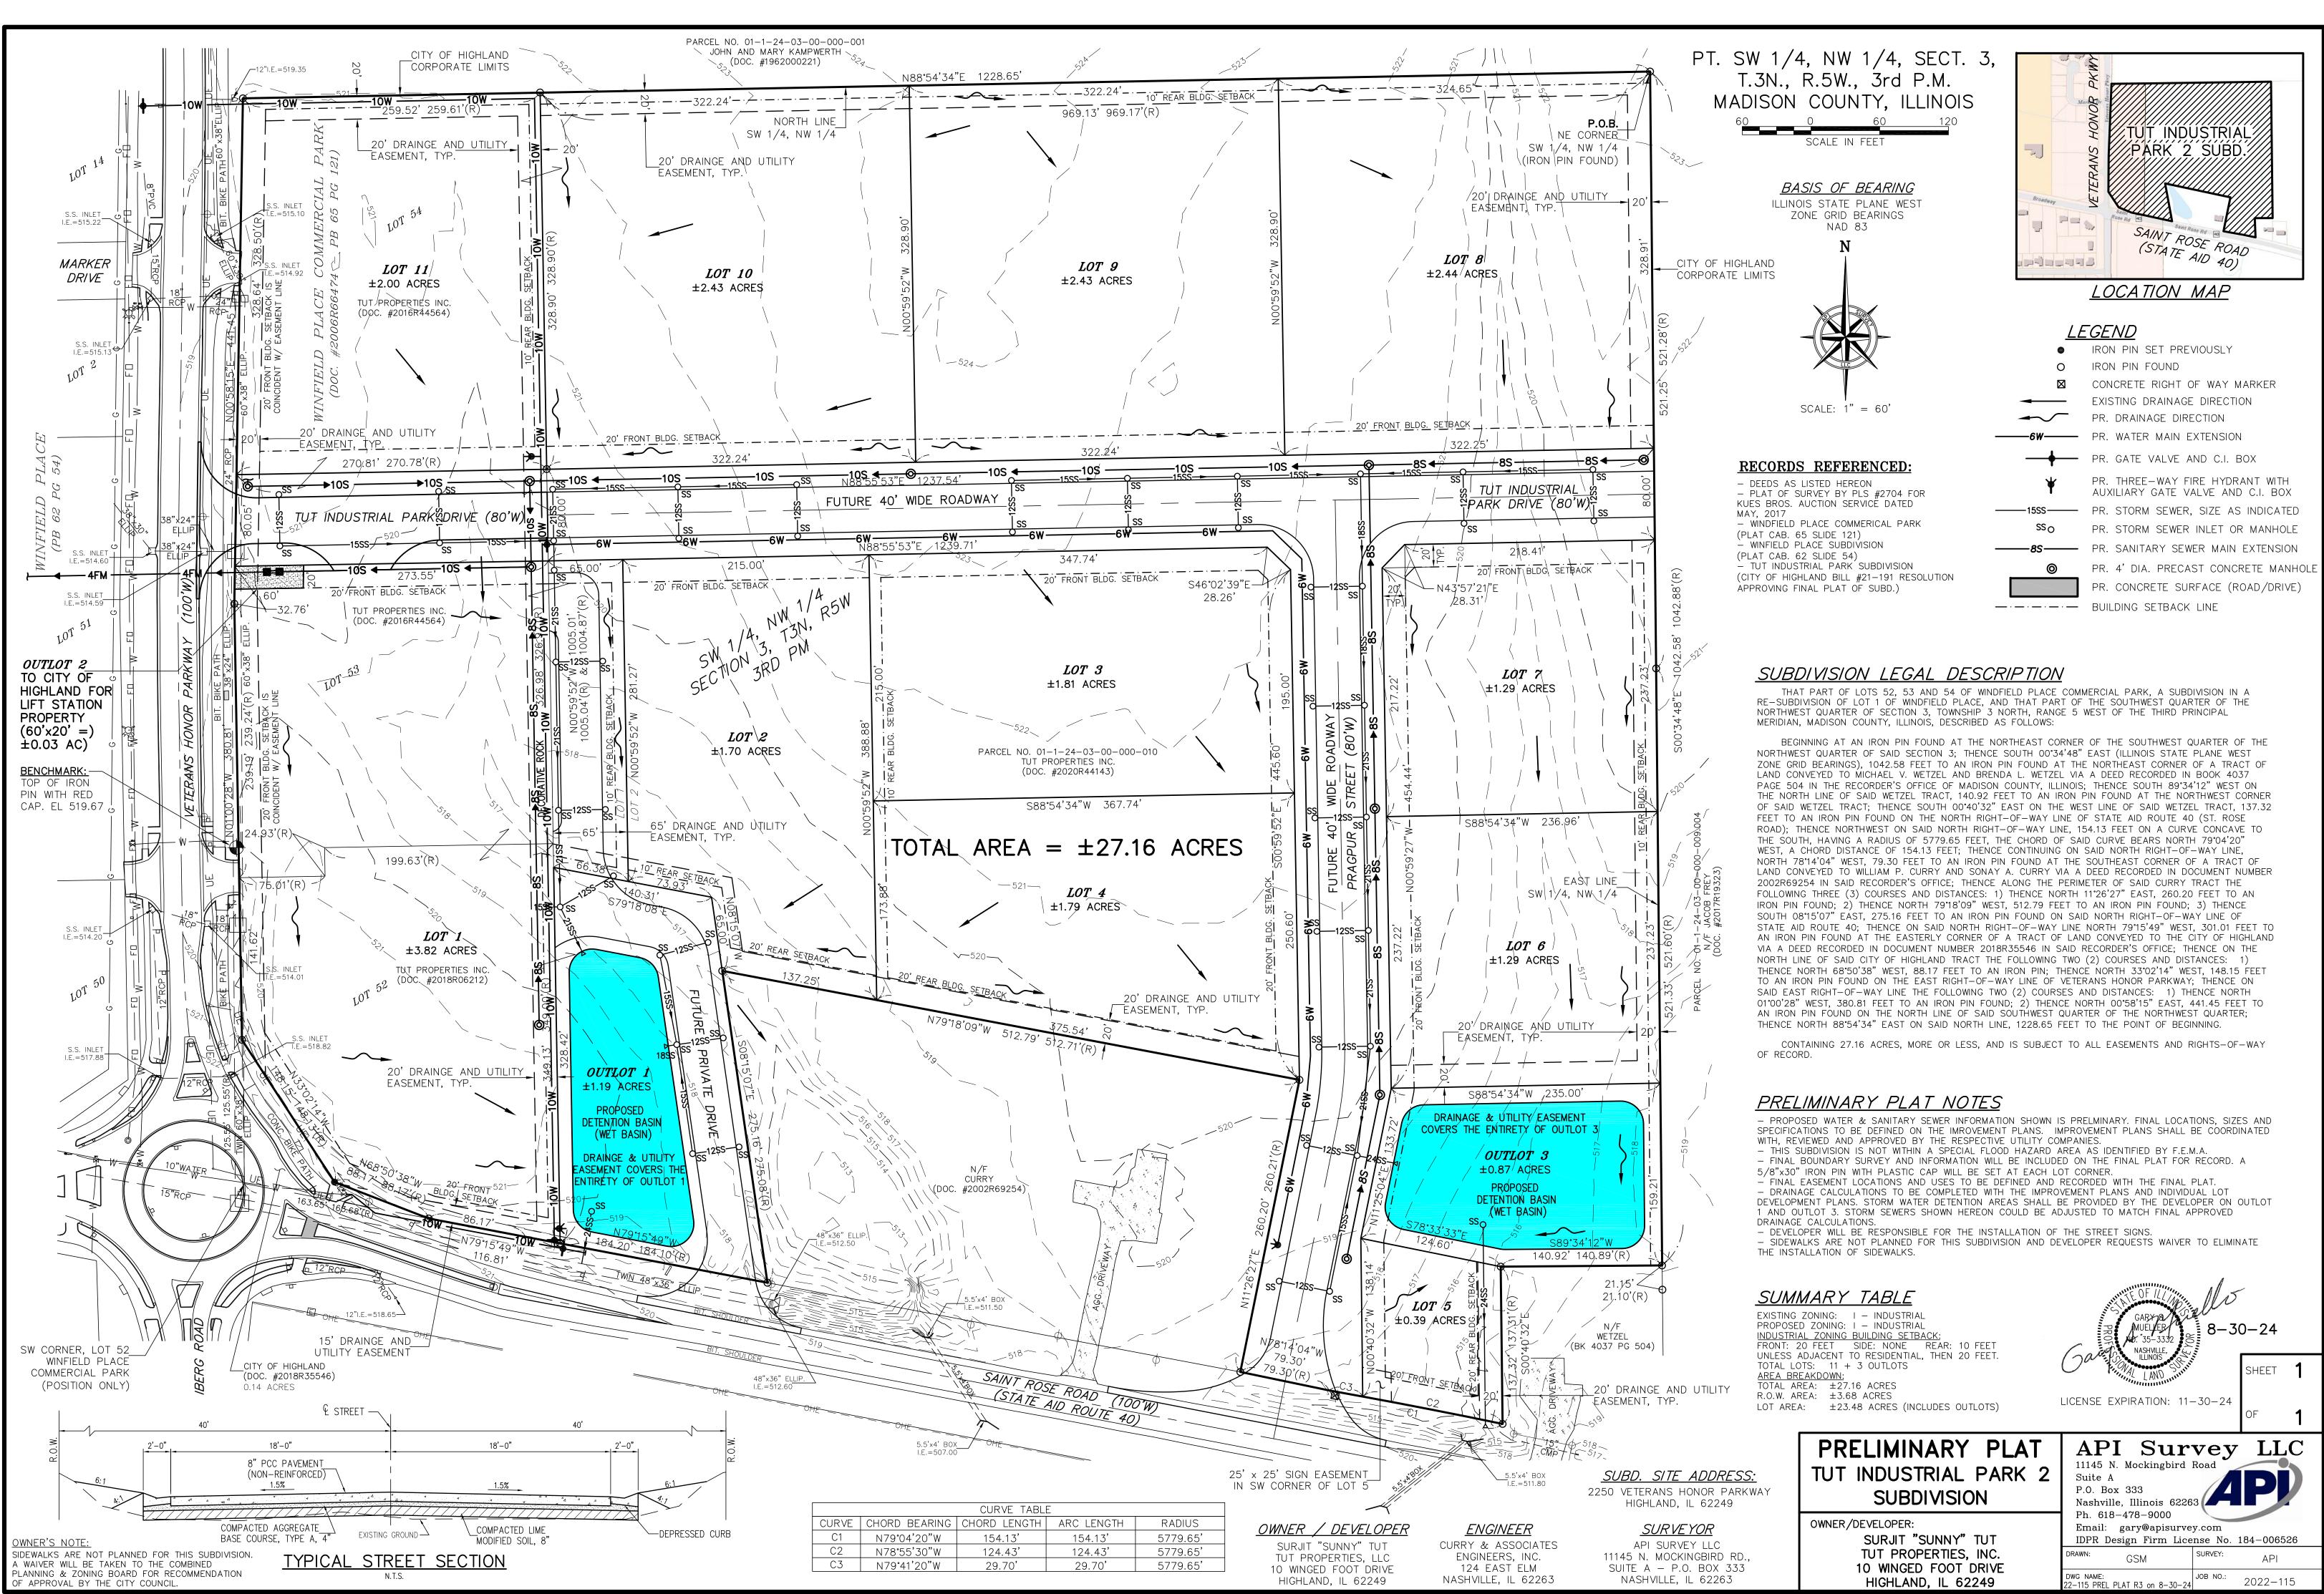

Agenda September 16, 2024 Page 2

- D. MOTION Bill #24-93/ORDINANCE Granting a Special Use Permit to Kim and Clint Hamel to allow a Short-Term Rental within the R-1-D Single Family Residence District at 608 Pine Street, With Conditions as Listed on the Combined Planning & Zoning Board's Advisory Report, (PIN # 02-2-18-32-19-404-023) (attached)
- E. **MOTION** Bill #24-94/RESOLUTION Approving Preliminary Plat for Tut Properties Inc., for Tut Industrial Park, With Conditions as Listed on the Combined Planning & Zoning Board's Advisory Report, PPN: 01-2-24-03-00-000-029, 01-2-24-03-00-000-030, 01-2-24-03-00-000-031, 01-1-24-03-00-000-010 (attached)