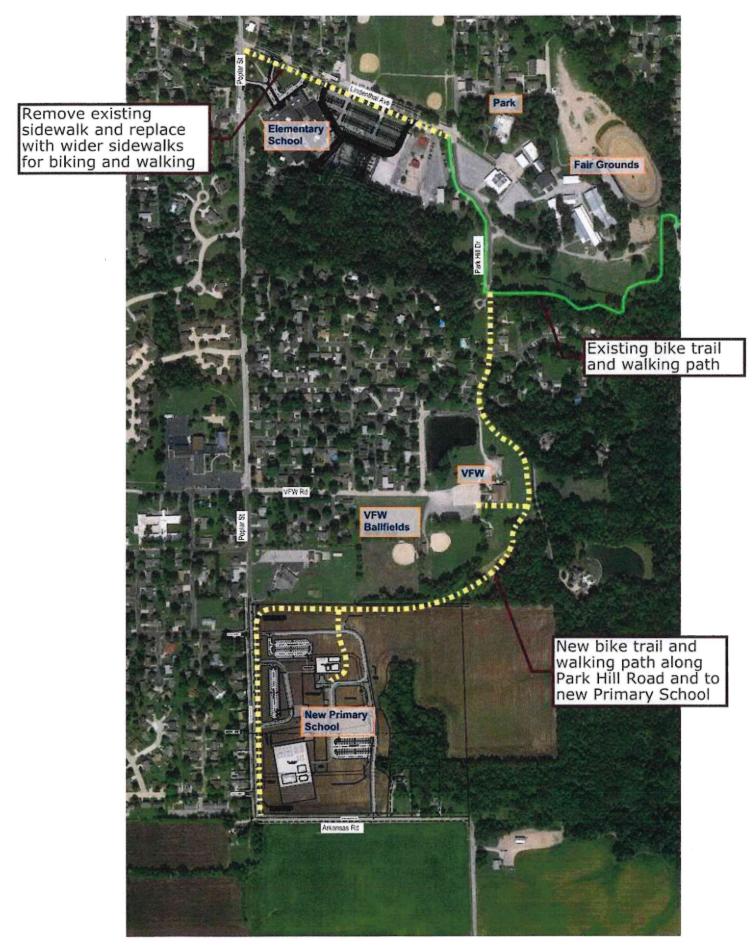

#### **NEW BUSINESS:**

- A. MOTION Approve Notice of Municipal Letting, Bid #PW-09-24, Public Works Building Roof Replacement (attached)
- B. MOTION Bill #24-91/RESOLUTION Authorizing and Directing Application to the 2024 Cycle 16 Illinois Transportation Enhancement Program (ITEP) for Assistance, for The Purpose of Design and Construction of a Shared Use Path for Use by Both Bicyclists and Pedestrians from the Elementary School to the New Primary School along Lindenthal Avenue, Park Hill Drive, and Poplar Street as well as Within Easements on Both School District and VFW Owned Property (attached)
- C. MOTION Bill #24-92/RESOLUTION Making Separate Statement of Findings of Fact in Connection With Ordinance Granting Special Use Permit for a Short-Term Rental Within the R-1-D Single Family Residence District at 608 Pine Street, With Conditions as Listed on the Combined Planning & Zoning Board's Advisory Report, (PIN # 02-2-18-32-19-404-023) (attached)